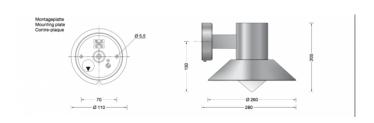

## PRODUCT DESCRIPTION

31060 LED wall largel in a copper finish. Luminaire made of copper and stainless steel. Opal glass with screw neck. Silicone gasket. Wall mounting with a mounting plate made of stainless steel.

#### PRODUCT SPECIFICATION

Light Source: 5W, 3000K, 410lumens

IP Code: 44

**Dimming:** Non-dimmable.