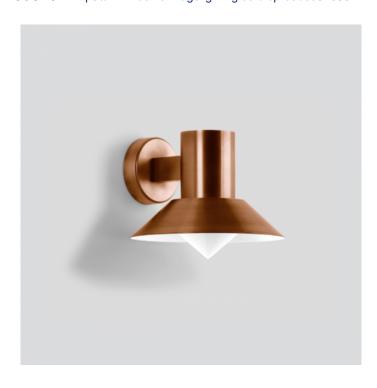

## PRODUCT DESCRIPTION

31060 LED wall largel in a copper finish. Luminaire made of copper and stainless steel. Opal glass with screw neck. Silicone gasket. Wall mounting with a mounting plate made of stainless steel.

LED wall luminaire with shielded light source for many lighting tasks on or in buildings. The used LED technique offers durability and optimal light output with low power consumption at the same time.

Suitable for interior or exterior use.