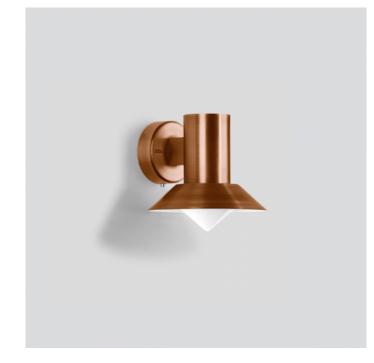

# 31058 LED Wall Small

#### **PRODUCT DESCRIPTION**

31058 LED wall small in a copper finish. Luminaire made of copper and stainless steel. Opal glass with screw neck. Silicone gasket. Wall mounting with a mounting plate made of stainless steel.