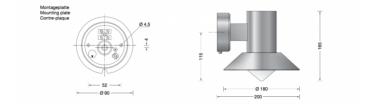

#### **PRODUCT DESCRIPTION**

31058 LED wall small in a copper finish. Luminaire made of copper and stainless steel. Opal glass with screw neck. Silicone gasket. Wall mounting with a mounting plate made of stainless steel.

#### PRODUCT SPECIFICATION

| Light Source: | 4.1W, 3000K, 305lumens |
|---------------|------------------------|
| IP Code:      | 44                     |
| Dimming:      | Non-dimmable.          |