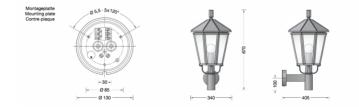

# Boom 31025 LED Wall Large

### PRODUCT SPECIFICATION

| Light Source: | 14.3W, 3000K, 610lumens |
|---------------|-------------------------|
| IP Code:      | 44                      |
| Dimming:      | Non-dimmable.           |