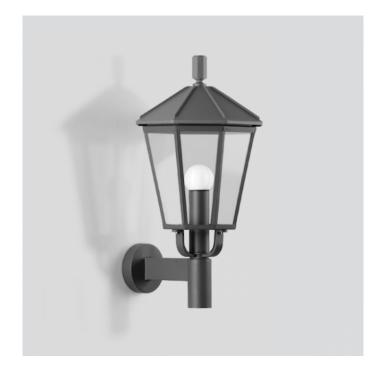

# Boom 31025 LED Wall Large

### **PRODUCT DESCRIPTION**

Boom 31025 LED wall large in a graphite finish. Luminaire made of aluminium alloy, aluminium and stainless steel. Antique glass.

The used LED technique offers durability and optimal light output with low power consumption at the same time.

Suitable for interior or exterior use.