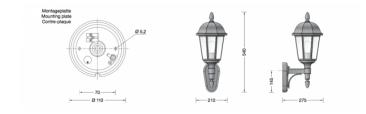

#### **PRODUCT DESCRIPTION**

Boom 31415 wall in an graphite finish. Luminaire made of aluminium alloy and stainless steel. Antique glass.

Wall luminaire for many lighting tasks on or in buildings. The handblown crystal bubble glass of this luminaire is distinguished by the very lively surface. Thus the light is distributed in many directions.

### PRODUCT SPECIFICATION

Light Source: E27 100W max. IP Code: 44