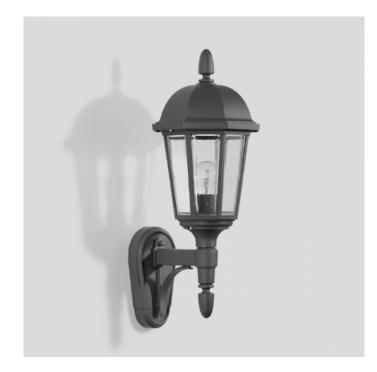

#### **PRODUCT DESCRIPTION**

Boom 31415 wall in an graphite finish. Luminaire made of aluminium alloy and stainless steel. Antique glass.

Wall luminaire for many lighting tasks on or in buildings. The handblown crystal bubble glass of this luminaire is distinguished by the very lively surface. Thus the light is distributed in many directions.

Suitable for interior or exterior use.