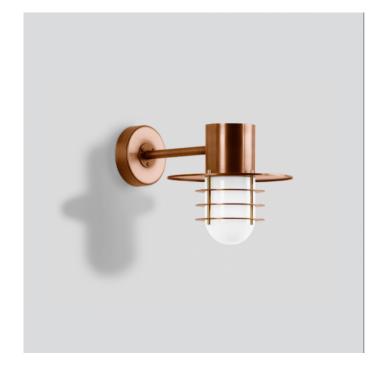

# Boom 31171 LED Wall

### **PRODUCT DESCRIPTION**

Boom 31171 LED wall lamp in a copper finish. LED wall luminaire with larger overhang and predefined light direction. For the illumination of surfaces which are in front of the mounting surface. The used LED technique offers durability and optimal light output with low power consumption at the same time.

Luminaire made of copper, brass and stainless steel. Opal glass with screw neck. Silicone gasket.

Suitable for interior or exterior use.