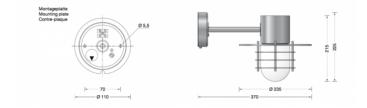

#### **PRODUCT SPECIFICATION**

Light Source: 5W, 3000K, 375lumens IP Code: 44 Dimming: Non-dimmable.