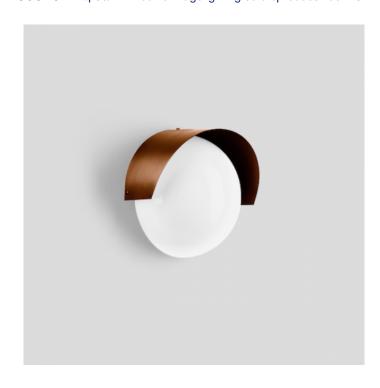

## PRODUCT DESCRIPTION

Boom 31470 wall lamp in a copper finish. Wall luminaire with reflector made of copper. Many interior and exterior lighting applications. Luminaire distinguished by its high corrosion resistance.

Luminaire made of copper and stainless steel. Opal glass with sliding bolt glass closure.