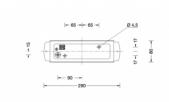

## PRODUCT SPECIFICATION

Light Source: 2x E27 60W max.

IP Code: 54

For all sales and technical enquiries, please contact:

+44 (0)114 263 4266

info@davidvillagelighting.co.uk

www.davidvillagelighting.co.uk