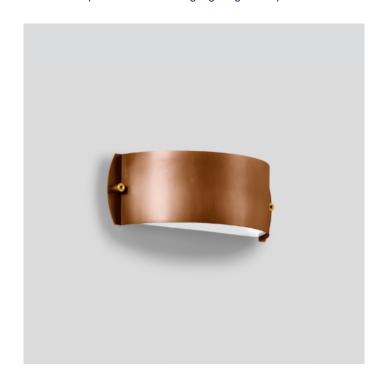

## PRODUCT DESCRIPTION

Boom 31455 wall light in a copper finish. Wall luminaire made of copper with double- sided light exit. Fully glare free light for lighting wall surfaces.

Luminaire made of copper, brass and stainless steel. Opal glass. Reflector made of anodised pure aluminium. Non-dimmable.