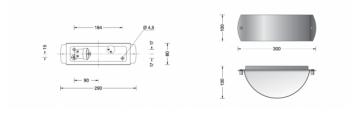

## PRODUCT SPECIFICATION

Light Source: E27 100W max.

IP Code: 54

For all sales and technical enquiries, please contact:

+44 (0)114 263 4266

in fo@david vill age lighting. co. uk

www.davidvillagelighting.co.uk