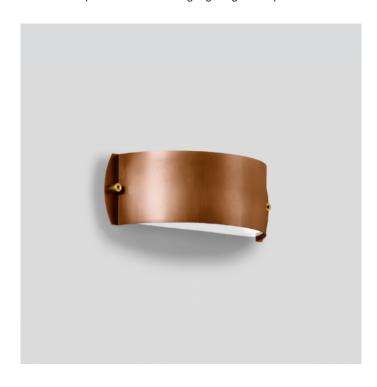

## PRODUCT DESCRIPTION

Boom 31453 wall light in a copper finish. Wall luminaire made of copper with double- sided light exit. Fully glare free light for lighting wall surfaces.

Luminaire made of copper, brass and stainless steel. Opal glass. Reflector made of anodised pure aluminium.

For interior or exterior lighting design.