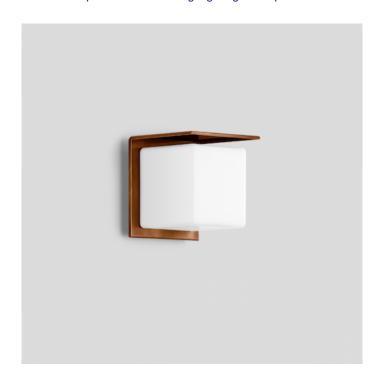

## PRODUCT DESCRIPTION

Boom 31312 wall lamp in a copper finish. Wall luminaire made of copper and hand-blown opal glass. A luminaire shielded to the top for a host of lighting aplications in interior and exterior design.made of copper.

Luminaire back housing made of aluminium alloy. Surround

Suitable for interior or exterior use.