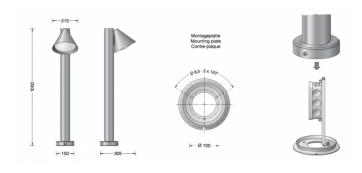

Baseplate made of bronze alloy. Luminaire with mounting plate for bolting onto a foundation, or an anchorage unit (available as optional extra). Mounting plate with 3 fixing holes.

Suitable for interior and exterior use.

## PRODUCT SPECIFICATION

Light Source: E27 60W max.

IP Code: 44

For all sales and technical enquiries, please contact:

+44 (0)114 263 4266

info@davidvillagelighting.co.uk

www.davidvillagelighting.co.uk