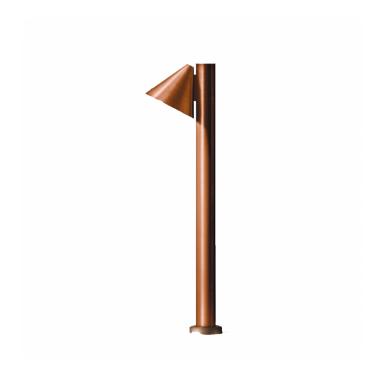

## PRODUCT DESCRIPTION

Boom 84072 exterior floor lamp in a copper finish.

Garden luminaire with directed light. A luminaire made of copper and hand-blown opal glass with screw neck. For an effective illumination of paths, stairs and seats in the garden.

Baseplate made of bronze alloy. Luminaire with mounting plate for bolting onto a foundation, or an anchorage unit (available as optional extra). Mounting plate with 3 fixing holes.

Suitable for interior and exterior use.