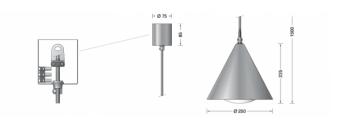

## PRODUCT DESCRIPTION

Boom 31073 pendant in a copper finish. Luminaire made of copper, brass and stainless steel. Opal glass with screw neck.

Pendant luminaire made of copper and opal glass with shielded light source. A luminaire distinguished by a high corrosion resistance. If installed in exterior applications the canopy is to be protected against wetness.

## PRODUCT SPECIFICATION

Light Source: E27 60W max.

For all sales and technical enquiries, please contact:

+44 (0)114 263 4266

info@davidvillagelighting.co.uk

www.davidvillagelighting.co.uk