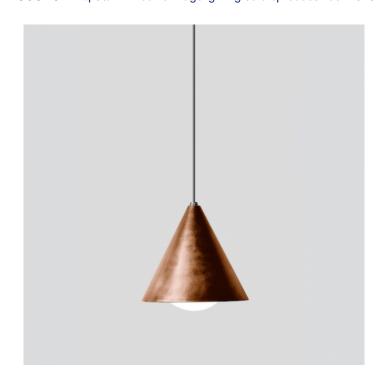

## PRODUCT DESCRIPTION

Boom 31073 pendant in a copper finish. Luminaire made of copper, brass and stainless steel. Opal glass with screw neck.

Pendant luminaire made of copper and opal glass with shielded light source. A luminaire distinguished by a high corrosion resistance. If installed in exterior applications the canopy is to be protected against wetness.