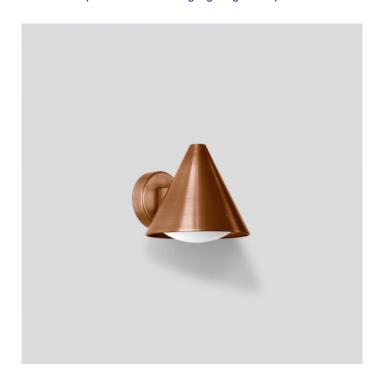

## PRODUCT DESCRIPTION

Boom 31472 wall light in a copper finish. Luminaire made of copper, brass and stainless steel. Opal glass with screw neck.

Wall luminaire made of copper and opal glass. For many lighting tasks on or in buildings. Ideal for places where a soft and uniform light distribution is required.

Suitable for interior or exterior use.