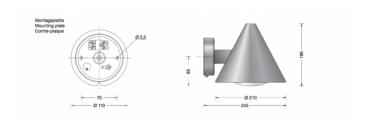

## PRODUCT SPECIFICATION

Light Source: E27 60W max.

IP Code: 44

For all sales and technical enquiries, please contact:

+44 (0)114 263 4266

info@davidvillagelighting.co.uk

www.davidvillagelighting.co.uk