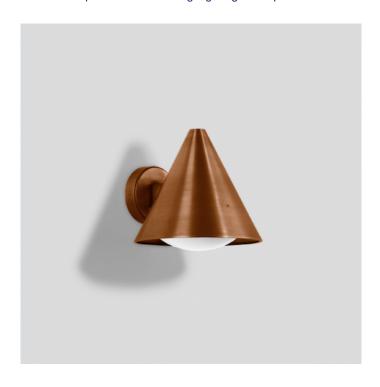

## PRODUCT DESCRIPTION

Boom 31473 wall light in a copper finish. Luminaire made of copper, brass and stainless steel. Opal glass with screw neck.

Wall luminaire made of copper and opal glass. For many lighting tasks on or in buildings. Ideal for places where a soft and uniform light distribution is required.

Suitable for interior or exterior use.