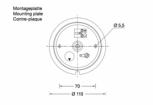

## PRODUCT SPECIFICATION

Light Source: E27 75W max.

IP Code: 44

For all sales and technical enquiries, please contact:

+44 (0)114 263 4266

info@davidvillagelighting.co.uk

www.davidvillagelighting.co.uk