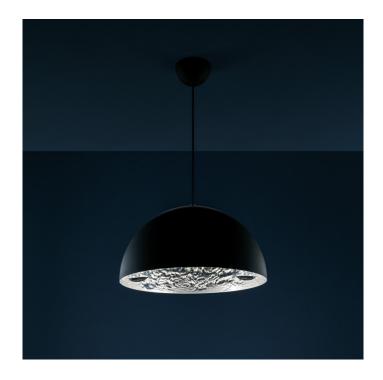

# Catellani & Smith Stchu-Moon 02 LED Pendant Light

Catellani & Smith Stchu-Moon 02 LED Pendant Light is uniquely intimate in its ambient downward light and reflective internal surface. Hung above a dining space or living area it can transform your space to create a zone of calm glowing light and form an intimate atmosphere, ideal for socialising in the evening or switching off after a long day. The internal metallic finish reflects a display of light and shadow into your room, mincing how light plays on a water's surface. This design by Enzo Catellani will make an artistic statement in any space.

The Stchu-Moon 02 LED Pendant brings the moon to your space, resembling a floating planet above your head, with a minimalistic exterior and a crater-like interior. This luminaire plays with light and shadow, imitating a piece of art whilst remaining functional. Utilise the illumination above your dining table or coffee table to brighten up your hosting areas with an ambient glow.

#### Photo credits: Nava Rapacchietta