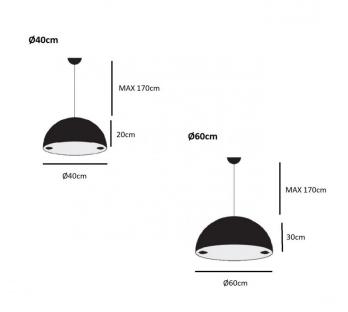

### **PRODUCT SPECIFICATION**

Light Source: 5W, 2700K, 1000 Lumens

20

IP Code:

Dimming: Dimmable via Triac dimming.

Dimensions: 40:

Ø40cm Height: 20cm

**60:** Ø60cm Height: 30cm

Cable Length: 170cm