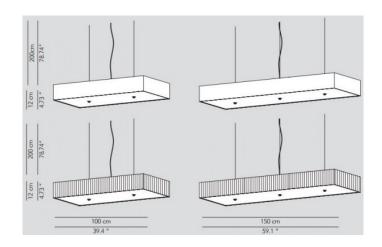

#### PRODUCT SPECIFICATION

**Light Source:** 100 – 2 x 19.3W 3000K, 5800 lumens

150 - 3 x 19.3W, 3000K, 8700 lumens

IP Code: 20 Dimensions: 100:

> Length: 100cm Depth: 12cm Width: 50cm Cable: 200cm

150:

Length: 150cm Depth: 12cm Width: 50cm Cable: 200cm