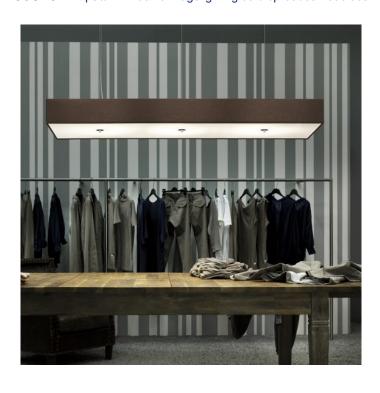

# Modoluce Rettangolo Slim Suspension

Suspension light with Cotton, pleated or pleated ribbon shade, with flexiglass diffuser. Available in a wide range of colour finishes.

Also available with Dali dimming gear.

#### PRODUCT SPECIFICATION

**Light Source:** 100 – 2 x 19.3W 3000K, 5800 lumens

150 - 3 x 19.3W, 3000K, 8700 lumens

IP Code: 20 Dimensions: 100:

> Length: 100cm Depth: 12cm Width: 50cm Cable: 200cm

150:

Length: 150cm Depth: 12cm Width: 50cm Cable: 200cm