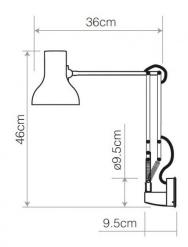

### PRODUCT SPECIFICATION

Light Source: 1 x max 6W E27 LED (included)

IP Code: 20

**Dimming:** Integrated on/off switch on the product

Dimensions: Ø13cm shade

15cm shade height Ø9.5cm wall bracket 63cm max. horizontal reach 180cm cable length