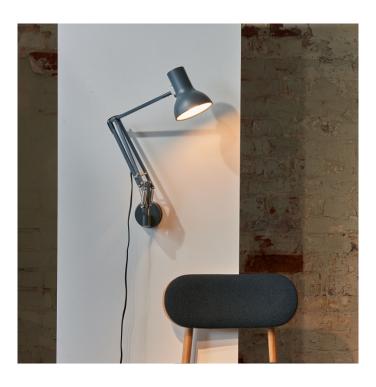

## Type 75 Mini Lamp with Wall Bracket by Anglepoise

As part of the <u>Anglepoise Type 75 Mini collection</u>, the Type 75 Mini lamp with wall bracket is a versatile and compact light designed by Sir Kenneth Grange.

A smaller version of the Type 75 lamp with wall bracket, this light can be easily attached to the wall to act as a rotational and adjustable wall light that can be used as a desk light that saves space or as an interesting lounge light. With a directional light, this wall mounted mini lamp is perfect in both professional and domestic interiors and can be used even in the smallest spaces thanks to its compact size. Available in 3 colours and equipped with the signature Anglepoise constant spring technology, the Type 75 mini wall mounted lamp is a must have, to act both as a stylish light feature and as a functional task light.