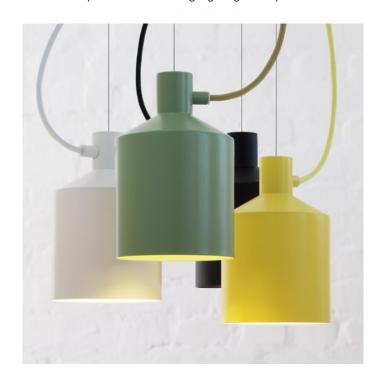

## PRODUCT DESCRIPTION

Designer: Note Design Studio

Zero Silo Suspension. A small, iconic fixture inspired by the classical silhouette of a grain silo. This shape was refined during the design phase to finally become SILO – a minimalistic pendant with a distinct industrial character. Textile cable in matching colours

## PRODUCT SPECIFICATION

Light Source: 1 x max 50W E27 (excluded)

IP Code: 20

Dimensions: Ø 15 cm shade

23 cm shade height 240 cm max drop

For all sales and technical enquiries, please contact:

+44 (0)114 263 4266