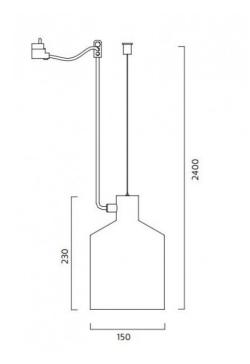

## PRODUCT SPECIFICATION

Light Source: 1 x max 50W E27 (excluded)

IP Code: 20

Dimensions: Ø 15 cm shade

23 cm shade height 240 cm max drop

For all sales and technical enquiries, please contact:

+44 (0)114 263 4266