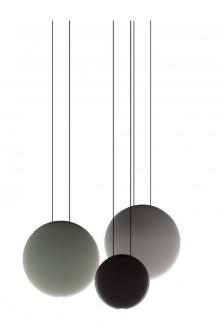

### Vibia Cosmos Cluster LED Pendant

Designed by Lievore, Altherr, Molina, the Cosmos LED Cluster Pendant is made up of various sizes of the Cosmos LED pendant light. Arranged on linear ceiling canopies, the cluster suspension comes in four versions, the 3510, 3511, 3515 and the 3516 which features a unique combination of the Cosmos pendants.

Available with various Cosmos colours, white, chocolate, light grey and green, the Cosmos Cluster Suspension is wonderful to use as a feature light or hung above tables and surfaces due to its LED downward glow. Use in homes, offices, commercial settings and big projects to create a gorgeous aesthetic with ethereal and lightweight qualities.