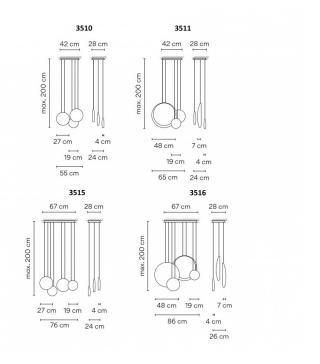

#### PRODUCT SPECIFICATION

**Light 2510** - 3 x 4.5W, 2700K, 491 Lumens

**Source: 2511** - 3 x 4.5W, 2700K, 491 Lumens + 1 x 1W,

2700K, 109 Lumens

2515 - 4 x 4.5W, 2700K, 491 Lumens

2511 - 4 x 4.5W, 2700K, 491 Lumens + 2 x 1W,

2700K, 109 Lumens

IP Code: 20

Dimming: Dimmable via 1-10V dimming systems. Please

consult your electrician, additional wiring may be

required on site.

Dimensions: 2510:

Maximum Width: 55cm Maximum Depth: 24cm Ceiling Canopy Width: 42cm

2511:

Maximum Width: 65cm Maximum Depth: 24cm Ceiling Canopy Width: 42cm

2515:

Maximum Width: 76cm 24cm max. depth

Ceiling Canopy Width: 67cm

2516:

Maximum Width: 86cm Maximum Depth: 26cm Ceiling Canopy Width: 67cm

Maximum Cable Length: 200cm

For all sales and technical enquiries, please contact:

+44 (0)114 263 4266

info@davidvillagelighting.co.uk

www.davidvillagelighting.co.uk