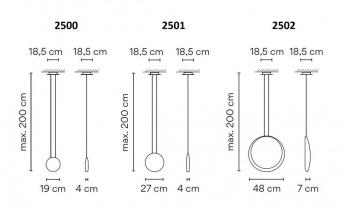

#### PRODUCT SPECIFICATION

**Light 2500** - 4.5W, 2700K, 490 Lumens **Source**: **2501** - 4.5W, 2700K, 490 Lumens

2502 - 4.5W, 2700K, 502 Lumens + 1W, 2700K,

110 Lumens

IP Code: 20

Dimming: Non-Dimmable.

Dimensions: 2500:

Width: 19cm Depth: 4cm

2501: Width: 27cm Depth: 4cm

Ceiling Canopy: Ø18.5cm Maximum Cable Length: 200cm

For all sales and technical enquiries, please contact:

+44 (0)114 263 4266

info@davidvillagelighting.co.uk