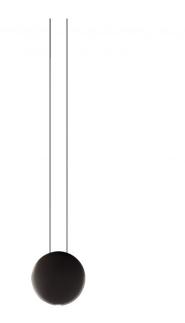

# Cosmos LED Pendant Light by Vibia

The Cosmos pendant was designed by Lievore, Altherr, and Molina and is an intriguing and eye-catching fixture. The pendant features a round shade that is flattened to give an optical illusion of a sphere floating in mid-air. This ethereal and lightweight look creates a modern and contemporary aesthetic, perfect for many settings and interiors.

The Cosmos pendant lamp features an integrated LED light source which sits in the bottom, emitting a downward glow which is wonderful to use above surfaces or tables. The pendant light comes in two sizes, small 2500 or medium 2501 and is available in four colour finishes, chocolate, green, light grey and white. Use alone or in clusters and lines to create a spectacular look in your home or professional space.