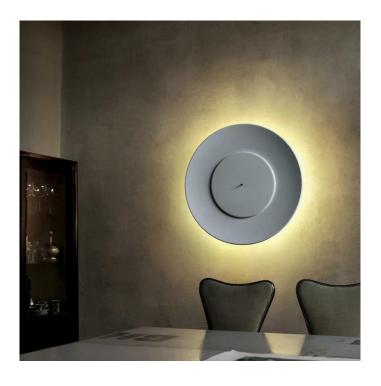

#### Fontana Arte Lunaire LED

The Lunaire is a stunning wall and ceiling light, the lighting effect resembles that produced by an eclipse. There is a smaller outer disk, that contains the light source, is sitting on a larger slightly concave disk diffuser.

Depending on the position of the smaller disk you can create two different effects. You get backlighting when the disk is closed - pushed towards the wall - or from the inside of the disk diffuser, when the small disk is pulled forward.

By changing the position of the front disk, using the rod at the front, can immediately change the lighting effect. The size and colour options make the Lunaire a perfect choice for large areas, whether residential or contract.