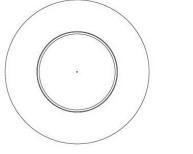

#### Fontana Arte Lunaire LED

The Lunaire is a stunning wall and ceiling light, the lighting effect resembles that produced by an eclipse. There is a smaller outer disk, that contains the light source, is sitting on a larger slightly concave disk diffuser.

Depending on the position of the smaller disk you can create two different effects. You get backlighting when the disk is closed - pushed towards the wall - or from the inside of the disk diffuser, when the small disk is pulled forward.