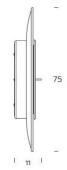

#### PRODUCT SPECIFICATION

Light Source: 28.6W, 3000K, 3650 lumens

Dimensions: Ø 75 cm

11 cm depth

For all sales and technical enquiries, please contact:

+44 (0)114 263 4266

info@davidvillagelighting.co.uk

www.davidvillagelighting.co.uk