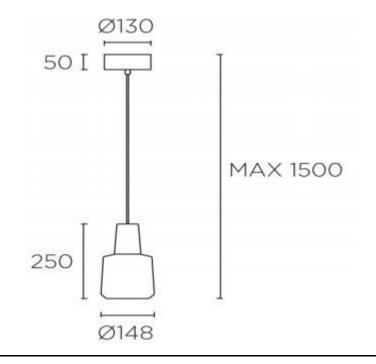

#### PRODUCT SPECIFICATION

Light Source: 19.5W, 3000K, 907lumens

IP Code: 20

**Dimming:** Non dimmable.

Dimensions: 14.8 cm Diffuser diameter

25 cm Shade length 5 cm Ceiling rose depth 150 cm Max drop

For all sales and technical enquiries, please contact: