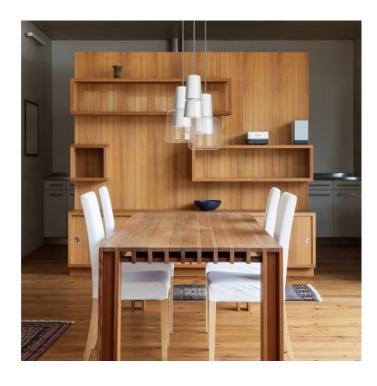

### PRODUCT DESCRIPTION

Light Attack Hoi Suspension. **LED** contemporary lighting in a Matt white or Grey finish. Braided cable.

**Please note:** The main picture shows 3 individual pendants from 3 separate ceiling plates.