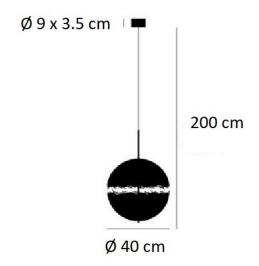

#### PRODUCT SPECIFICATION

Light Source: 3 x Max 8W LED E27 (excluded)

IP Code: 20

**Dimming:** Dimmable via Triac dimming.

Dimensions: Ø40cm

Rod Height: 63cm Cable Length: 200cm

Ceiling Canopy: Ø9cm x 3.5cm