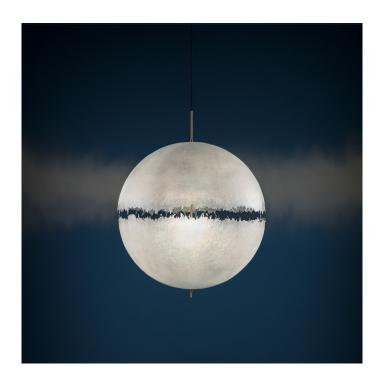

## Catellani & Smith PostKrisi 65 Pendant Lamp

This Catellani & Smith pendant light demonstrates the beauty of fiberglass material as it showcases the characteristics and properties of the material that make it the perfect lampshade. The tactile nature of the fiberglass gives this pendant light an interesting raw and natural appearance that is enhanced by the frayed edges of the fiberglass shade. These frayed edges create a shadow and light pattern wherever it is placed. As the light escapes from the gap in between the two hemispheres, it creates a mix of direct and indirect light that would be ideal for any space that needs ambiance and practical light.

Larger sizes available. For further details, pricing and orders please contact us.

Ph. credits: Nava Rapacchietta