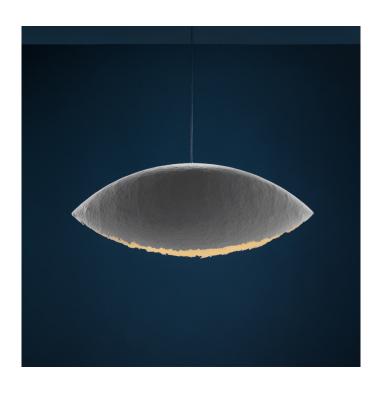

## Catellani & Smith PostKrisi 50 Pendant Lamp

The PostKrisi 50 pendant by Catellani & Smith is an impressive statement that can bring a designer touch to your home. The unique shade is formed of fiberglass that is moulded into this stunning shape that envelopes the light with a simple yet effective design. The 85cm long shade brings a grand feature to a room, such as a dining space or living room.

This uniquely shaped fiberglass shade creates a simple diffused light that warms a room and brings a sense of calm to the room. Enjoy the peacefulness of the PostKrisi 50 pendant that can be a tranquil addition to your home.