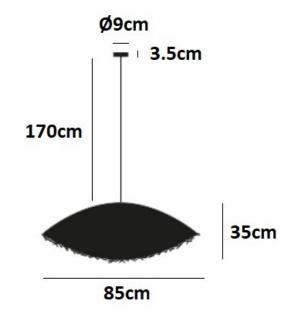

### PRODUCT SPECIFICATION

Light Source: 1 x Max 8W E27 LED (excluded)

IP Code: 20

**Dimming:** Dimmable via Triac dimming.

Dimensions: Shade: 85cm x 35cm

Canopy: Ø9cm x 3.5cm Cable Length: 170cm