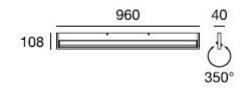

#### **PRODUCT SPECIFICATION**

Light Source: 14W, 3000K, 1880lumens Dimming: Non dimmable. Dimensions: 10.8 cm Width 96 cm Length