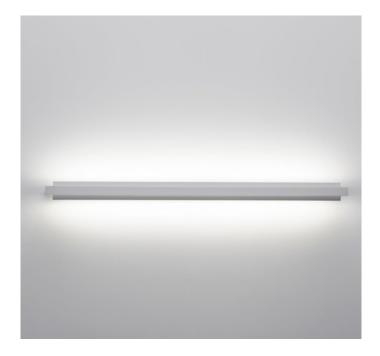

### **PRODUCT DESCRIPTION**

Light Attack Tac-LED wall light. Satin finished white frame. This light has an adjustable facility which allows the control of the direction of the light beam. High output LED. Available in 2 sizes 96 cm and 66 cm.

#### **PRODUCT SPECIFICATION**

Light Source: 14W, 3000K, 1880lumens Dimming: Non dimmable. Dimensions: 10.8 cm Width 96 cm Length