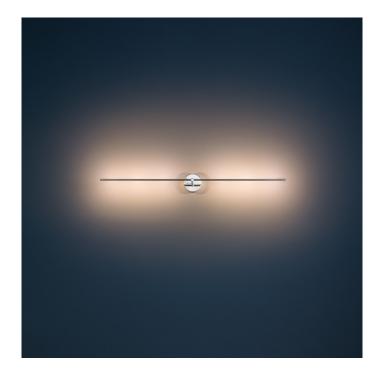

## Catellani & Smith Light Stick CW LED Wall Light

SOURCE: https://www.davidvillagelighting.co.uk/product/Catellani-Smith-Light-Stick-CW-LED-Wall-Light/15930

# Catellani & Smith Light Stick CW LED Wall Light

The Light Stick CW LED Wall light by Catellani & Smith is a minimalist design that provides both luxury and functionality. The thin copper rod plated in a shimmering metallic nickel finish is expertly embellished with 4 to 6 LED light sources that are evenly spaced along the 62 - 88cm rod. This horizontal fixture was inspired by the simplicity and effectiveness of LED circuits that urged Catellani to move away from his more 'aggressive' designs toward minimalism.

This minimalist metallic Light Stick wall light is ideal for every interior style as its simple appearance allows it to blend easily into its surroundings. Place the Light Stick CW in your kitchen, living room or bedroom, or even in your commercial space. This Catellani & Smith wall light provides a glare-free ambient light that will indirectly brighten your room with ease.