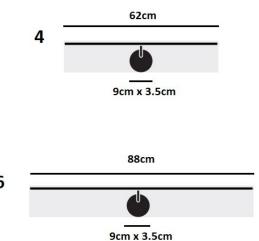

#### **PRODUCT SPECIFICATION**

Light Source:4: 4 x 1W, 2700K, 560 Lumens<br/>6: 6 x 1W, 2700K, 840 Lumens4IP Code:20Dimming:Dimmable via triac dimmingDimensions:4:<br/>Width: 62cm<br/>Wall Mount: 9cm x 3.5cm6:<br/>Width: 88cm<br/>Wall Mount: 9cm x 3.5cm6