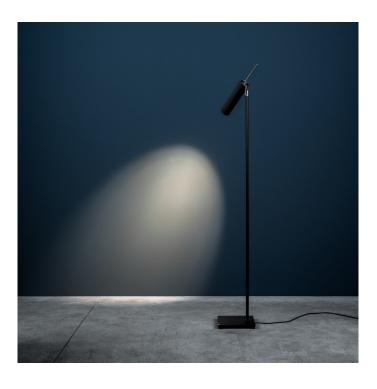

## Catellani & Smith Lucenera 506 LED Floor Lamp

This stylish task light from Catellani & Smith features an adjustable mechanism that allows you to direct and focus the light wherever you wish. As well as being highly functional, this floor lamp is also a stunningly modern product that would suit any interior. The monochrome colour finish complements every style of home as Catellani & Smith aims to give the light center stage in this design.

A feature of the Lucenera 506 floor lamp is the rod at the back of the shade that can be pushed in and pulled outwards to increase or decrease the light intensity and beam. by pulling back on the rod you can decrease the beam and focus on an area with increased intensity. However, when pushed forward, the rod pushes the bulb to the end of the tubular shade and, in turn, increases the size of the beam for a wider area of brightness. This adjustability makes the Lucenera 506 floor lamp an ideal task light for a study or reading area.