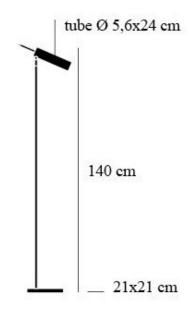

#### PRODUCT SPECIFICATION

Light Source: 1 x Max 5.5W GU10 LED (excluded)

IP Code: 20

**Dimming:** Integrated on/off switch on the product.

Dimensions: Shade: Ø5.6cm

Height: 140cm Shade Length: 24cm Base: 21cm x 21cm