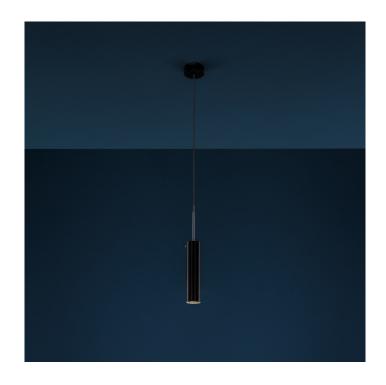

## Catellani & Smith Lucenera 504 LED Pendant Light

The Lucenera pendant is a minimalist design that provides a simple downlight, ideal for bringing a spotlight above a table or workspace. The minimal design is available in a black finish that complements every interior and style. The concept behind the Lucenera is taking the limelight off the lamp and giving center stage to the light. This is clear through the detailing of the design and the way in which the light can be adjusted and enjoyed.

A rod on the back of the tubular shade allows you to push the light source closer to the opening or pull further back into the shade. This action allows you to increase or decrease the light intensity and the size of the beam. This puts the emphasis on the functionality and importance of the light rather than the lamp. This makes the Lucenera 504 pendant ideal as a stylish task light that will focus and direct its glow.

# PRODUCT SPECIFICATION Ø9cm Light Source: 1 x Max 5.4W GU10 LED (excluded) IP Code: 20 Dimming: Dimmable via mains phase dimming. Dimensions: Tube: Ø5.6cm x 24cm Cable Length: 170cm Canopy: Ø9cm x 3.5cm