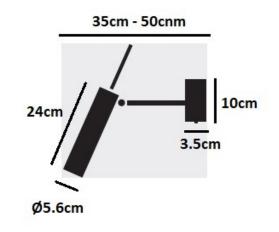

#### **PRODUCT SPECIFICATION**

20

Light Source: 1 x Max 5.5W GU10 LED (excluded)

IP Code:

Dimensions: Shade: Ø5.6cm Shade Length: 24cm Depth from Wall: 35cm - 50cm Base: 10cm x 3.5cm