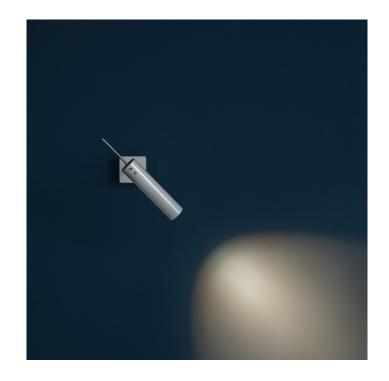

## Catellani & Smith Lucenera 502 LED Wall Light

The Lucenera 502 wall light by Catellani & Smith is a practical design with a stylish look. This wall light can be adjusted to not only the perfect lumen output but also to the perfect angle. This Catellani & Smith wall light puts a stylish twist on a functional task wall light. With the adjustable elements paired with the modern exterior, you no longer have to have dull and boring task lights for your desk, bedside, or reading space.

This Catellani & smith wall light is available in two interesting materials that demonstrate how the designer and the brand think outside the box and aren't afraid of doing something different. The Lecenera 502 is available in either a black carbon fiber material or a white techno fiber material, both of which are highly lightweight and feature a stunning textured finish that creates a tactile effect.

Ph. credits: Nava Rapacchietta