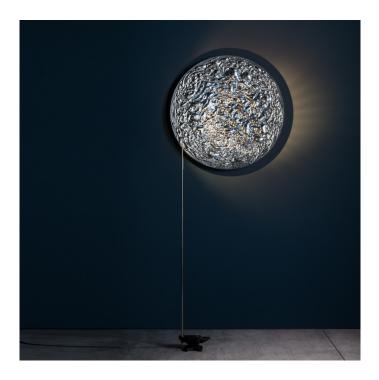

# Catellani & Smith Stchu-Moon 08 Floor/wall Lamp

Stchu-Moon 08 Floor/Wall Lamp separates the light source from the lamp, providing a unique configuration. This light is crafted by specialist artisans and therefore, each creation is completely unique. Light refraction joins forces with intentionally textured surfaces in order to multiply the light's quantity and make the object itself luminous.

This floor/wall lamp consists of a metallic circular reflective disk, which can be mounted on your wall, and a separate floor lamp which can be manoeuvred around the room. The floor lamp structure is designed to be shone upon the reflector, in order to create an indirect illumination. This stunning structure will not only bring a unique play of light and shadow to your space but also add an artistic touch to your home, while granting you full freedom of the light source. Place this in your hallway or living space to add a lasting impact in your everyday life.

#### Photo credits: Nava Rapacchietta