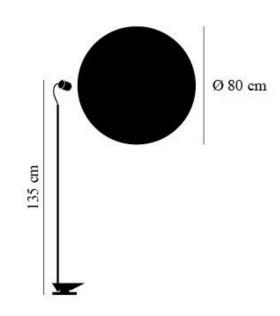

### **PRODUCT SPECIFICATION**

| Light Source: | 1 x Max 7W GU5.3 12V (excluded)       |
|---------------|---------------------------------------|
| IP Code:      | 20                                    |
| Dimming:      | In line dimmer included on the cable. |
| Dimensions:   | Disc: Ø80cm                           |
|               | Base Height: 135cm                    |