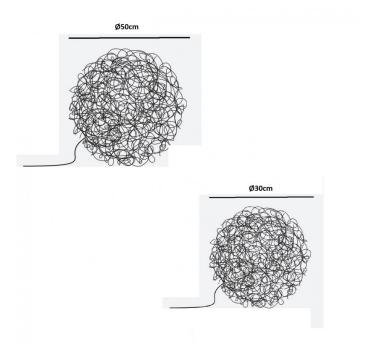

#### PRODUCT SPECIFICATION

Light Source: Ø30cm: 8 x Max 1.5W G4 LED (excluded)

Ø50cm: 10 x Max 1.5W G4 LED (excluded)

IP Code:

Dimming: In line dimmer included on cable.

Dimensions: Ø30cm:

Shade: Ø30cm Cable Length: 350cm

Ø50cm:

Shade: Ø50cm Cable Length: 350cm