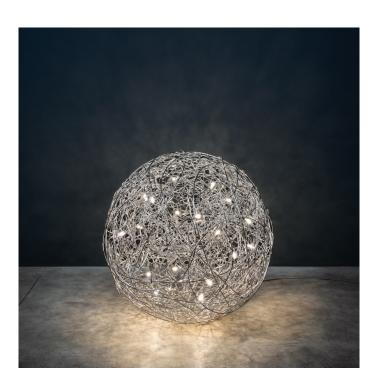

## Catellani & Smith Fil de Fer Floor Light

The iconic shade of the Fil de Fer floor light is formed through the weaving of wire aluminium that is backlit by an arrangement of bulbs on the inside of the sphere. Designed and made by Enzo Catellani, this lamp was originally installed as a special commission in Catellani's workshop. Due to its enchanting atmosphere and elegant appearance, this magical lamp was brought back to the drawing board and was quickly developed into the light it is today.

Catellani decided to continue working on the Fil de Fer design and once released it became one of Catellani & Smiths' most successful designs. The glistening aluminium is formed in such a way that it is unique to every shade. Each shade is completely different and expresses the love and passion of the craftmanship as each shade is handcrafted with care. The floor lamp is dimmable and easily placed wherever style and light are needed. Whether that be in a living space, hallway or bedroom, the Ful de Fer floor lamp adds a plentiful touch to any space.