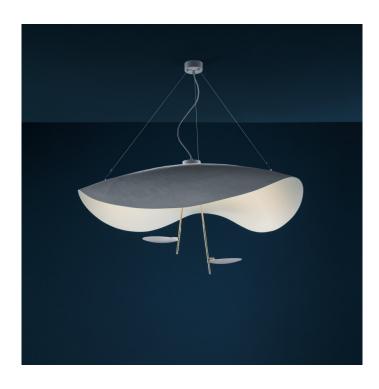

## Catellani & Smith Lederam Manta **S2 LED Suspension Light**

The Lederam Manta S2 Suspension Light by Catellani & Smith is a true statement piece that creates a talking point in any space. The large 100cm diameter of the shade will bring a grand addition to your dining room, living space, or commercial area. The shade is hand crafted and comes in a selection of colour finishes, from white with a gold leaf interior to black with a copper interior and many more. The Lederam Manta S2 also features adjustable disc shades that create a stunning uplight into the interior of the oversized shade to illuminate its elegant design. This uplight reflects off the inside of the 100cm fiberglass shade onto the surface below.

This genius design by Enzo Catellani creates a lighting fixture with zero glare and lots of glowing ambient light. With the metallic finishes, the downlight created reflects the golden glow from the gold and copper leaf interiors and forms a unique and warming light ideal for cosy dining spaces or relaxing living rooms.