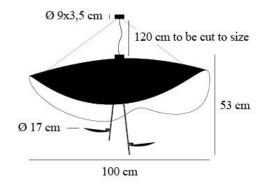

#### PRODUCT SPECIFICATION

Light Source: 2 x 17W, 2700K, 3400 Lumens

IP Code:

Dimming: Dimmable using trailing edge dimming.

**Dimensions:** Disc: Ø17cm

Height: 53cm Width: 100cm

Ceiling Canopy: Ø9cm x 3.5cm Maximum Drop Height: 120cm