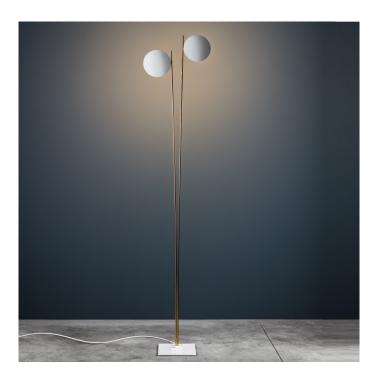

# Catellani & Smith Lederam F2 LED Floor Light

The Lederam F2 floor lamp by Catellani & Smith is a demonstration of the majestic beauty that Catellani & Smith bring to each and every one of their products, another beautiful design by Enzo Catellani. The tall slim stems reach an impressive 198cm high and lifts the aesthetic of a room to bring another level of light to your space. The two shades placed at the very top of the two stems provide a gentle indirect light that can be angled towards a wall or corner of your room to create an ambient backlight.

The two shades come in a range of metallic and monochrome colour finishes that beautifully contrast the simplicity of the two stems. Bring a dazzling touch to your space with the gold or copper shades or a more stylish look with the black or white shades. The Catellani & Smith Lederam F2 floor lamp is a quirky new solution to many indirect lighting solutions.