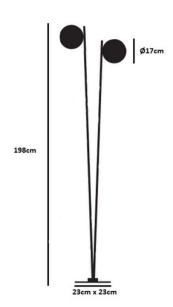

#### PRODUCT SPECIFICATION

Light Source: 2 x 17W, 2700K, 3400 Lumens

IP Code: 20

**Dimming:** In line dimmer included on cable.

Dimensions: Shade: Ø17cm

Height: 198cm Width: 44cm

Base: 23cm x 23cm