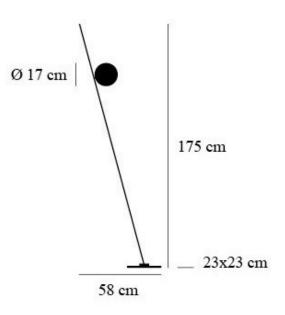

### **PRODUCT SPECIFICATION**

| Light Source: | 17W, 2700K, 1400 Lumens                                           |
|---------------|-------------------------------------------------------------------|
| IP Code:      | 20                                                                |
| Dimming:      | In line dimmer on the cable.                                      |
| Dimensions:   | Shade: Ø17cm<br>Height: 175cm<br>Width: 58cm<br>Base: 23cm x 23cm |