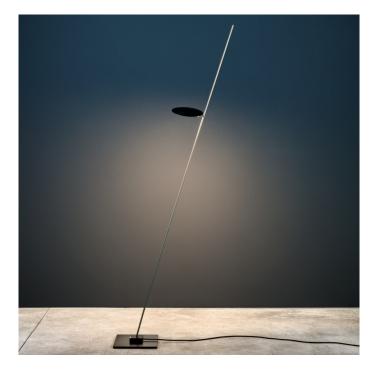

# Catellani & Smith Lederam F1 LED Floor Light

SOURCE: https://www.davidvillagelighting.co.uk/product/Catellani-Smith-Lederam-F1-LED-Floor-Light/15880

## Catellani & Smith Lederam F1 LED Floor Light

The Lederam F1 floor lamp was designed by Enzo Catellani for Catellani & Smith, it is a striking floor lamp with a modern sleek design that brings together the beauty of Catellani & Smith and the simplicity of cleverly crafted design. The main characteristic of the Lederam F1 floor lamp is its iconic lean that almost appears to be tilting right over. This courageous design suggests an elegant and delicate touch and provides a soft ambient lighting solution. The long matte satin stem holds the adjustable ultra-thin black shade in place as it can rotate to angle the light perfectly. Therefore, the Lederam F1 floor lamp will provide not only a downward beam of light but can also bring an ambient glow to your space as the shade can direct the light towards a wall or corner.

The silhouette of the Lederam F1 is a unique and iconic design that amplifies the stunning simplicity of Enzo Castellani's designs as he uses the Lederam collection to 'embody the accuracy of the motion required to draw a line'.