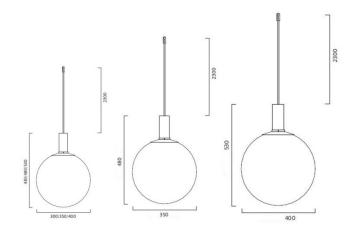

#### PRODUCT SPECIFICATION

Light Source: 4W, 2700K, 395 lumens

IP Code: 20

Dimensions: D300 - Ø 30cm, 43cm H

D350 - Ø 35cm, 48 cm H D400 - Ø 40cm, 53cm

230 cm cable length

For all sales and technical enquiries, please contact: