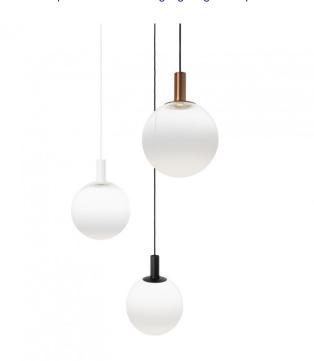

## Fog by Zero

With no apparent light source, Fog looks like a flaming planet, a mystical hovering globe. The glass is blasted on the inside, graduated smoothly from completely covering the bottom to disappearing up near the metal socket, where the light source is well hidden. Fog creates a new effect with classical materials and proven technology. The light appears to shoot up from the bottom of the globe, emitting an ambient glow that rises like a magically fiery fog.

#### PRODUCT SPECIFICATION

Light Source: 4W, 2700K, 395 lumens

IP Code: 20

Dimensions: D300 - Ø 30cm, 43cm H

D350 - Ø 35cm, 48 cm H D400 - Ø 40cm, 53cm

230 cm cable length

For all sales and technical enquiries, please contact: