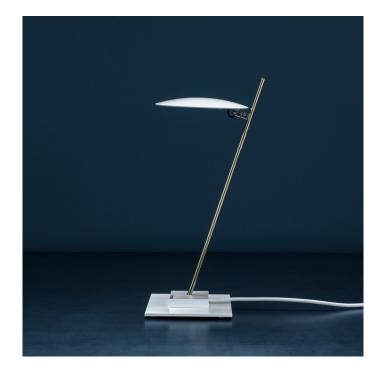

## Catellani & Smith Lederam T1 LED Table Lamp

The Catellani & Smith Lederam T1 table lamp embodies the opulence and style of the Lederam collection whilst being small enough for a bedside or desk lamp. The shade can tilt and rotate to direct the light so that you can have the ideal lighting solution for your space. From a directed brighter light to a more ambient backlight, the Lederam Table Lamp by Catellani & Smith can provide multiple lighting solutions for smaller spaces.

This LED table lamp brings together the luxury and beauty of metallic finishes along with minimalist and stylish monochrome colours. This highlights the quality and simplicity of both materials and elevates the design.

#### Photo Credits: Nava Rapacchietta