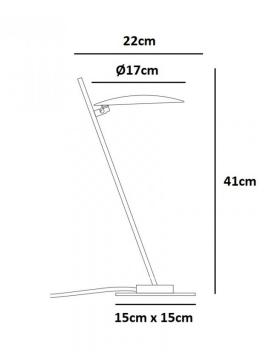

### **PRODUCT SPECIFICATION**

Light Source: 10W, 2700K, 1441 Lumens

IP Code:20Dimming:In line dimmer included on cable.Dimensions:Shade: Ø17cm<br/>Height: 41cm<br/>Width: 22cm<br/>Base: 15cm x 15cm