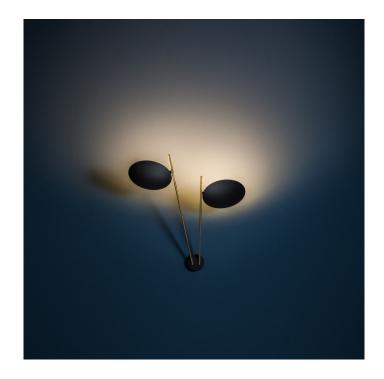

## Catellani & Smith Lederam W2 Wall Light LED

SOURCE: https://www.davidvillagelighting.co.uk/product/Catellani-Smith-Lederam-W2-Wall-Light-LED/15865

# Catellani & Smith Lederam W2 Wall Light

Catellani & Smith Lederam W2 Wall Light is the latest evolution of Eco-Logic Light and combines LED technology with a new copper leaf finish. These small discs with their soft, warm colour enclose a next-generation mains voltage LED module, so no transformer is required and they can be easily dimmed. The light source is emitted against the wall, resulting in a warm indirect light that is guaranteed to create a calming ambience.

A gorgeous addition to hallways, living areas, kitchens and bedrooms. It can also assist in optimising commercial spaces, specifically in the hospitality industry. The Lederam W2 is crafted from metal with an aluminium disc and nickel joint, and is available in different combinations of colours.