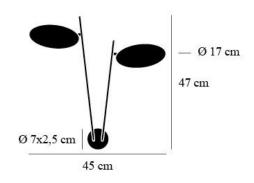

#### **PRODUCT SPECIFICATION**

Light Source: 17W, 2700K, 3400 Lumens

| IP Code:    | 20                                                               |
|-------------|------------------------------------------------------------------|
| Dimming:    | Dimmable using trailing edge systems.                            |
| Dimensions: | Shade: Ø17cm<br>Height: 47cm<br>Length: 45cm<br>Wall Mount: Ø7cm |