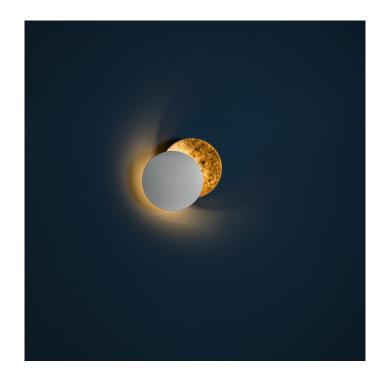

# Catellani & Smith Lederam W LED Wall Light

Designed by Enzo Catellani, the Catellani & Smith Lederam W Wall Light combines the simple and extravagant in one small but impressive lighting fixture. This wall light creates a juxtaposition between the matt and shimmering finishes as both enhance the other. Both discs can be adjusted to personalise the style as well as the lighting direction and intensity. This allows you to create and manoeuvre the Lederam W to whatever suits your space best. Ideal for hallways and corridors, these slim wall lights add a splash of luxury to your space whilst also remaining practical and functional.

Available in an all copper or a white and gold finish, the Lederam gives you a wide range of choice and freedom to customise and adapt your fitting to your interior.