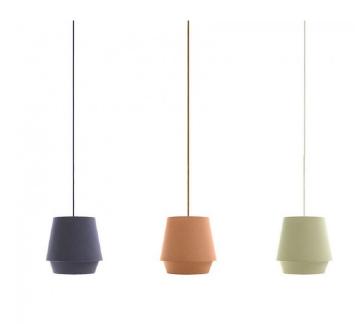

## **Zero Elements Small Suspension**

Note Design Studio's fascination for the Nordic mountains and its light. Dawn, dusk, midnight sun. Glittering lakes, wilderness and flora. Elements simple shapes direct the light and well-balanced materials give the design elasticity and great usability; these textile fixtures are available in blue and white color as standard. other colors on request.