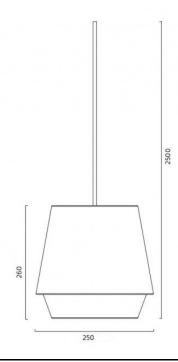

#### PRODUCT SPECIFICATION

Light Source: 1 x max 42W E27 (excluded)

IP Code: 20

Dimensions: Width of shade: 25 cm

Length of shade: 26 cm Total drop: 250 cm

For all sales and technical enquiries, please contact: