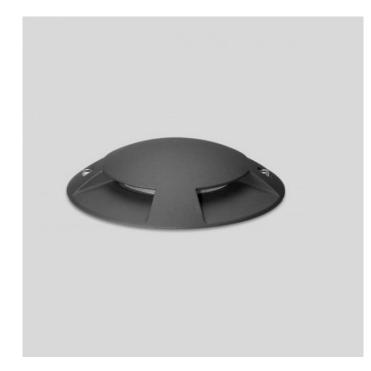

# A Bega 77090 In ground - Large

### **PRODUCT DESCRIPTION**

Bega 77090 in-ground luminaire, large.

LED surface-mounted luminaire with four-sided light sectors for installation on a foundation, an anchorage unit or a connection housing (both excluded - please contact us for price: 01142634266). Integral driver included.

Drive-over luminaire for vehicles with pneumatic tyres. For pressure load up to 1,000 kg. At the glass surface the luminaire attains an operating temperature of 30 °C.