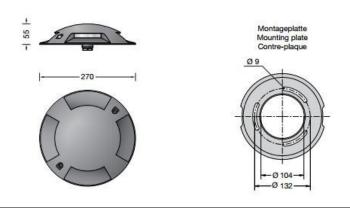

#### Please note:

Luminaire must not be used for installation in road lanes, where the fixture is exposed to a horizontal strain due to braking, acceleration and change of direction.

Luminaire made of aluminium alloy and stainless steel. Borosilicate glass, silicone gasket. Mounting plate made of stainless steel.