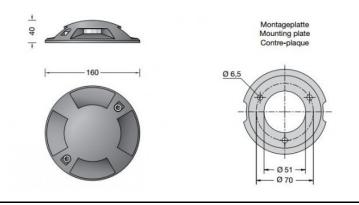

#### Please note:

Luminaire must not be used for installation in road lanes, where the fixture is exposed to a horizontal strain due to braking, acceleration and change of direction.

Luminaire made of aluminium alloy and stainless steel. Borosilicate glass, silicone gasket. Mounting plate made of stainless steel.