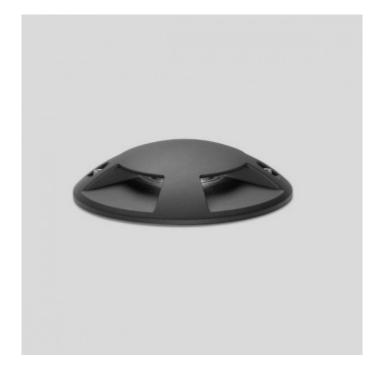

## **PRODUCT DESCRIPTION**

Bega 77070 in-ground luminaire, small.

LED surface-mounted luminaire with four-sided light sectors for installation on a foundation, an anchorage unit or a connection housing (both excluded - please contact us for price: 0114 263 4266). Remote driver required, contact us for options.

David

Village Lighting

Drive-over luminaire for vehicles with pneumatic tyres. For pressure load up to 1,000 kg. At the glass surface the luminaire attains an operating temperature of 20 °C.