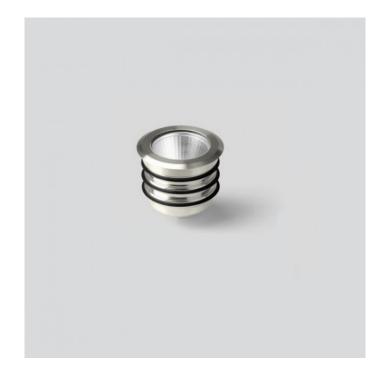

# Bega 99396 In Ground LED -Large

SOURCE: https://www.davidvillagelighting.co.uk/product/Bega-99396-In-Ground-LED---Large/15839

## **PRODUCT DESCRIPTION**

Bega 99396 In Ground - Large recessed LED, symmetrical floodlight. Safety glass clear. Made of stainless steel. Complete with housing installation. A separate power supply unit is required to operate the luminaires - contact use for prices: 0114 263 4266. Note: driver required.