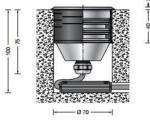

LED floodlight for recessed installation in compacted surfaces with ø 70 mm provided by the customer. Drive-over luminaire from vehicles with pneumatic tyres. For pressure load up to 1,000 kg. In the centre of the glass surface the luminaire attains an operating temperature of only 35 °C (measured according to EN 60598 - ambient temperature of ta 15 °C).

#### Please note:

Luminaire must not be used for installation in road lanes, where the fixture is exposed to a horizontal strain due to braking, acceleration and change of direction.