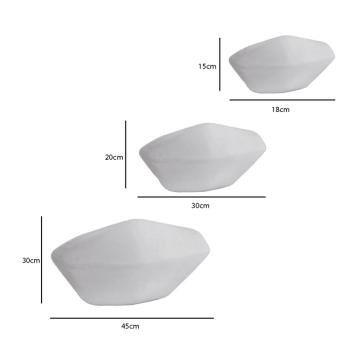

### PRODUCT SPECIFICATION

Light Source: Small - 1x Max 12W, E27 (included)

Medium - 1x Max 25W, E27 (included) Large - 1x Max 25W, E27 (included)

IP Code: 65

00

**Dimming:** Integrated dimmer on product

Dimensions: Small

Height: 15cm Length: 18cm Base: 27cm

#### Medium

Height: 20cm Length: 30cm Base: 42cm

Large

Height: 30cm Length: 45cm Base: 63cm

For all sales and technical enquiries, please contact:

+44 (0)114 263 4266

info@davidvillagelighting.co.uk

www.davidvillagelighting.co.uk