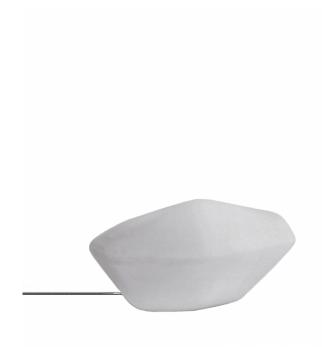

## Oluce Stones Outdoor Floor Light

Oluce Stones Outdoor Floor Light was designed by Marta Laudani & Marco Romanelli in 2001. The creative pair designed these luminous stones to be discreetly placed on the floor while lighting the way. These rock-like lamps disperse light evenly in all directions, creating a unique and stunning ambience, individually or in a group. Stones Outdoor Floor Lights are designed to resemble natural rocks.

Stones Outdoor Floor Light has a IP65 rating, allowing these impressive lamps to go outside for a relaxing alfresco evening. These luminous stones are available in three different sizes: small, medium and large. Laudani and Romanelli created this floor lamp as a descendant of **Stones Of Glass Floor Lamp**, which was the original Stones floor lamp.