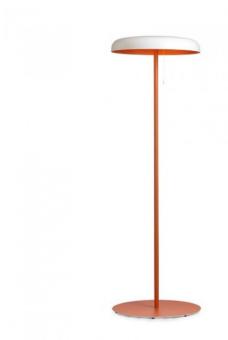

#### PRODUCT SPECIFICATION

Light Source: 2 x Max 4W E27 LED (excluded)

IP Code: 20

**Dimming:** Integrated on/off switch on the product.

Dimensions: Shade: Ø45cm

Height: 138cm

Cable Length: 200cm

For all sales and technical enquiries, please contact: