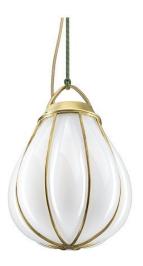

## Orsjo Belysning Hobo LED Pendant Light

The Hobo LED Pendant Light features a glass shade, mouth blown in the Orsjo studio, and a rough brass basket. Each piece is hand made and completely unique. This collection can be characterised by its weight and intricate details.

#### PRODUCT SPECIFICATION

Light Source: 4W, 2700K, 230 Lumens

IP Code: 20

**Dimming:** Dimmable via mains phase dimming.

Dimensions: Shade: Ø22cm

Shade Height: 29cm Maximum Drop: 120cm

For all sales and technical enquiries, please contact: