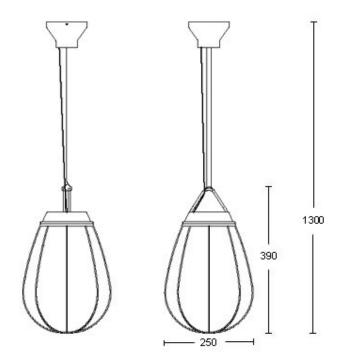

#### PRODUCT SPECIFICATION

Light Source: 4W, 2700K, 230 Lumens

IP Code: 20

**Dimming:** Dimmable via mains phase dimming.

Dimensions: Shade: Ø22cm

Shade Height: 29cm Maximum Drop: 120cm

For all sales and technical enquiries, please contact: