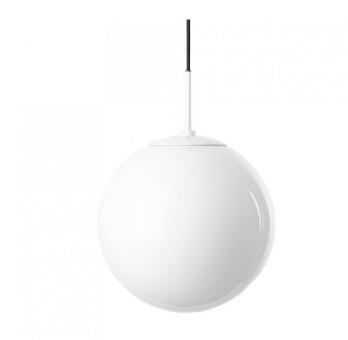

## Bega 66105 Suspension

The Sphere is a classic form of among pendant lights, irreplaceable in many areas of architecture. This timeless pendant has lost none of its topicality. Thanks to the IP64 rating, this pendant can be used both indoor and outdoors, including bathrooms and wet rooms. The 66105 Suspension provides an unshielded light with a high degree of uniformity and ensure good visual comfort in arcades, galleries and passageways.

#### PRODUCT SPECIFICATION

Light Source: 1 x Max 150W E27 (excluded)

IP Code: 64

**Dimming:** Non-Dimmable. **Dimensions:** Shade: Ø35cm

Maximum Drop: 200cm

For all sales and technical enquiries, please contact: