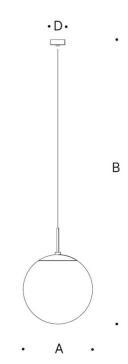

#### PRODUCT SPECIFICATION

Light Source: 1 x Max 150W E27 (excluded)

IP Code: 64

**Dimming:** Non-Dimmable. **Dimensions:** Shade: Ø35cm

Maximum Drop: 200cm

For all sales and technical enquiries, please contact: