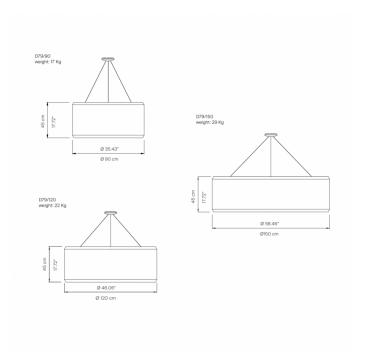

Available in three sizes.

IP Code: 20

**Dimming:** Dimmable via Dali dimming systems.

Please consult your electrician, additional wiring

may be required on site.

**Dimensions: Small** 

Shade: Ø90cm Shade Height: 45cm

Medium

Shade: Ø120cm Shade Height: 45cm

Large

Shade: Ø150cm Shade Height: 45cm