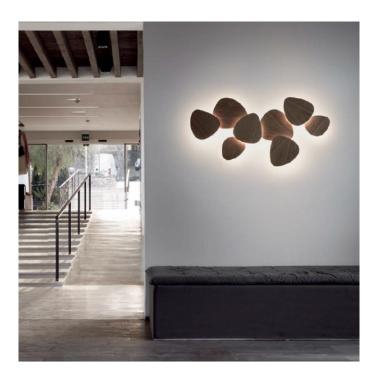

#### PRODUCT DESCRIPTION

Centrelight Set 8 Wall Light

Modular wall light cluster of 8 frontal parts made in white lacquer or natural oak. The inner structure is composed of a metal tube finished in white paint. The lamping is comprised of 8 independent LED plates wired to one location. 1-10V DIM option available, not mains dimmable. Finishes: White or Natural Oak Dimensions: 115.5cm Length 60.5cm Height

Lamp: 103.4 watt LED 11520lm CRI85 2700°K

For further details, pricing and orders please contact us.