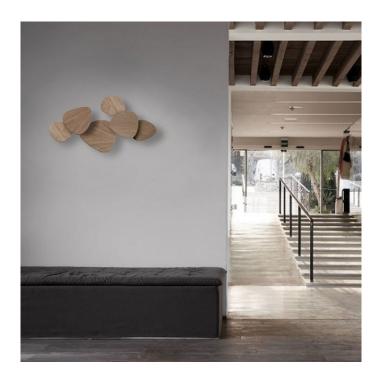

## PRODUCT DESCRIPTION

Centrelight Set 6 Wall Light

Modular wall light cluster of 6 frontal parts made in white lacquer or natural oak. The inner structure is composed of a metal tube finished in white paint. The lamping is comprised of 6 independent LED plates wired to one location. Triac dimming available, not mains dimmable.

Finishes: White or Natural Oak Dimensions: 89cm Length 53cm Height

Lamp: 69 watt LED 7080lm CRI85

2700°K

For further details, pricing and orders please contact us.