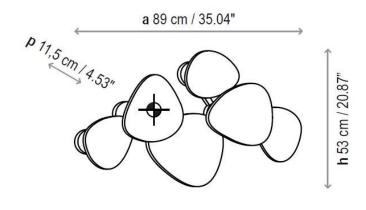

Finishes: White or Natural Oak Dimensions: 89cm Length 53cm Height

Lamp: 69 watt LED 7080lm CRI85

2700°K

For further details, pricing and orders please contact us.