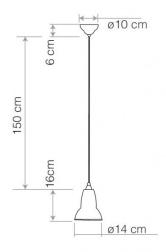

#### PRODUCT SPECIFICATION

Light Source: 1 x max 10W E27 (excluded)

IP Code: 20

**Dimming:** Dimmable via mains phase dimming

Dimensions: Ø14cm shade

16cm shade height Ø10cm ceiling rose 150 cable length

For all sales and technical enquiries, please contact: