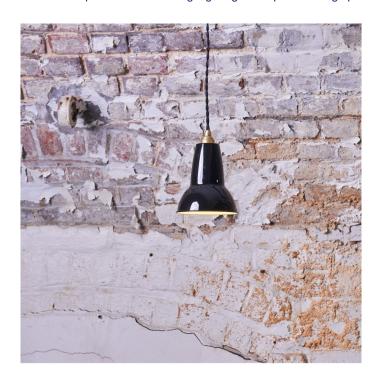

## Original 1227 Brass Pendant Light by Anglepoise

The Original 1227 Brass Pendant light is part of the <u>Anglepoise Original 1227 collection</u> which produces re-imaginations of George Carwardine's 1935 <u>desk lamp</u> design that is one of the most iconic lamps to be produced in the 20th century.

Taking its shape from the shade of this design, the 1227 Brass pendant is timeless and graceful due to its delicate brass fittings and weaved fabric cable. Looking particularly splendid in kitchens and dining spaces, this light creates a nice glow to hang over your table or as a main feature light. To create a stunning light spectacle, buy multiple pendants to cluster together or try pairing it with the larger version, the Original 1227 Brass Maxi Pendant.