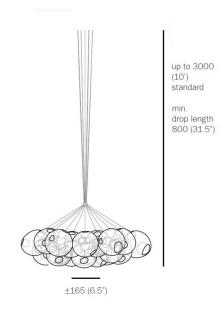

#### PRODUCT SPECIFICATION

Light Source: Max 20W G4 Xenon (included)

or

Max 20W G4 LED (included)

**Dimming:** Dimmable using trailing edge dimming.

Dimensions: Shade: Ø16.5cm

Max Cable Length: 300cm