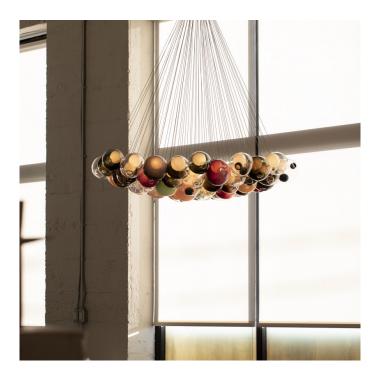

# 28 Series Cluster Pendant Light by Bocci

The 28 Series cluster is made up of pendants from the <u>Bocci 28 series</u> and is a magnificent and beautiful light that will create a mind-blowing effect in any interior. Each shade produces a warm glow as it is concealed by a milk white lamp holder. The lampshades are made from blown glass and has 2 intriguing cavities which create an interesting aesthetic. The cluster pendant also comes with light bulbs included by Bocci with a choice between the **LED 1.5W** bulb and the **Xenon 20W** bulb.

#### PRODUCT SPECIFICATION

Light Source: Max 20W G4 Xenon (included)

or

Max 20W G4 LED (included)

**Dimming:** Dimmable using trailing edge dimming.

Dimensions: Shade: Ø16.5cm

Max Cable Length: 300cm